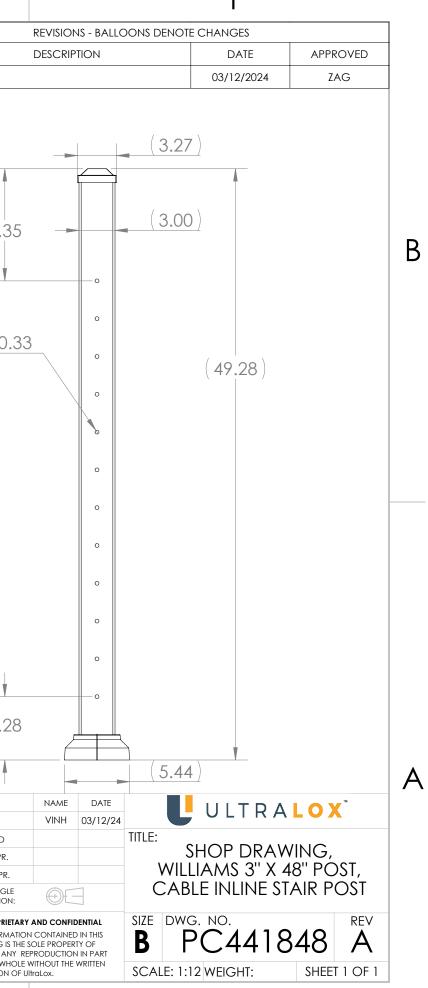

| ITEM NO.       PART NUMBER       DESCRIPTION       OTY.         1       CC0430       3" POST CAP       1         2       PO043345       3" A 8" CABLE STAIR       1         3       BC015305       3" POST SKIRT       1         4       BP04590       3" BASE PLATE       1         5       SS009880       M8 X 80 POST BOLT SS       4         B       Image: Strate                                                                                                                                                                                                                                                                                                                                                                                                                                                                                                                                                                   |   |          | 4                 |                                      |      | 3   |          |             |        | 2                           |                                                                   |
|----------------------------------------------------------------------------------------------------------------------------------------------------------------------------------------------------------------------------------------------------------------------------------------------------------------------------------------------------------------------------------------------------------------------------------------------------------------------------------------------------------------------------------------------------------------------------------------------------------------------------------------------------------------------------------------------------------------------------------------------------------------------------------------------------------------------------------------------------------------------------------------------------------------------------------------------------------------------------------------------------------------------------------------------------------------------------------------------------------------------------------------------------------------------------------------------------------------------------------------------------------------------------------------------------------------------------------------------------------------------------------------------------------------------------------------------------------------------------------------------------------------------------------------------------------------------------------------------------------------------------------------------------------------------------------------------------------------------------------------------------------------------------------------------------------------------------------------------------------------------------------------------------------------------------------------------------------------------------------------------------------------------------------------------------------------------------------------------------------------------------------------------------------------------------------------------------------------------------------------------------------------------------------------------------------------------------|---|----------|-------------------|--------------------------------------|------|-----|----------|-------------|--------|-----------------------------|-------------------------------------------------------------------|
| I       CCD4430       3' POST CAP       I         I       CCD4430       3' K4ICABESTAIR       I         I       SC015305       3' POST SKIR       I         I       SS009880       M8 X 80 POST BOLT SS       I         I       SS009880       M8 X 80 POST BOLT SS       I         I       I       I       I       I         I       SS009880       M8 X 80 POST BOLT SS       I         I       I       I       I       I         I       I       I       I       I         I       I       I       I       I         I       I       I       I       IIII IIIIIIIIIIIIIIIIIIIIIIIIIIIIIIII                                                                                                                                                                                                                                                                                                                                                                                                                                                                                                                                                                                                                                                                                                                                                                                                                                                                                                                                                                                                                                                                                                                                                                                                                                                                                                                                                                                                                                                                                                                                                                                                                                                                                                                              | [ | ITEM NO. | PART NUMBER       | DESCRIPTION                          | QTY. |     |          |             |        |                             |                                                                   |
| A<br>NOTE: THIS IS FOR A 42' SYSTEM<br>2 PO043345<br>3 STX 48' CABLE STAIR<br>3 BC015305<br>3 'POST SKIRT<br>1<br>5 SS009880 M8 X 80 POST BOLT SS<br>4                                                                                                                                                                                                                                                                                                                                                                                                                                                                                                                                                                                                                                                                                                                                                                                                                                                                                                                                                                                                                                                                                                                                                                                                                                                                                                                                                                                                                                                                                                                                                                                                                                                                                                                                                                                                                                                                                                                                                                                                                                                                                                                                                                     |   | 1        |                   |                                      | 1    |     |          |             |        | REV.                        |                                                                   |
| A<br>NOTE: THIS IS FOR A 42' SYSTEM                                                                                                                                                                                                                                                                                                                                                                                                                                                                                                                                                                                                                                                                                                                                                                                                                                                                                                                                                                                                                                                                                                                                                                                                                                                                                                                                                                                                                                                                                                                                                                                                                                                                                                                                                                                                                                                                                                                                                                                                                                                                                                                                                                                                                                                                                        |   | 2        |                   | 3" X 48" CABLE STAIR                 | 1    |     | PC441848 | 8W          | WHITE  | A                           |                                                                   |
| A NOTE: THIS IS FOR A 42' SYSTEM                                                                                                                                                                                                                                                                                                                                                                                                                                                                                                                                                                                                                                                                                                                                                                                                                                                                                                                                                                                                                                                                                                                                                                                                                                                                                                                                                                                                                                                                                                                                                                                                                                                                                                                                                                                                                                                                                                                                                                                                                                                                                                                                                                                                                                                                                           |   | 3        | BC015305          | 3" POST SKIRT                        | 1    |     | PC44184  | 182         | BRONZE |                             |                                                                   |
| A<br>NOTE: THIS IS FOR A 42° SYSTEM                                                                                                                                                                                                                                                                                                                                                                                                                                                                                                                                                                                                                                                                                                                                                                                                                                                                                                                                                                                                                                                                                                                                                                                                                                                                                                                                                                                                                                                                                                                                                                                                                                                                                                                                                                                                                                                                                                                                                                                                                                                                                                                                                                                                                                                                                        |   | 4        | BP04450           | 3" BASE PLATE                        | 1    | (1) |          |             |        |                             |                                                                   |
| A<br>NOTE: THIS IS FOR A 42' SYSTEM                                                                                                                                                                                                                                                                                                                                                                                                                                                                                                                                                                                                                                                                                                                                                                                                                                                                                                                                                                                                                                                                                                                                                                                                                                                                                                                                                                                                                                                                                                                                                                                                                                                                                                                                                                                                                                                                                                                                                                                                                                                                                                                                                                                                                                                                                        |   | 5        | SS009880          | M8 X 80 POST BOLT SS                 | 4    |     |          |             |        |                             |                                                                   |
| A<br>NOTE: THIS IS FOR A 42" SYSTEM                                                                                                                                                                                                                                                                                                                                                                                                                                                                                                                                                                                                                                                                                                                                                                                                                                                                                                                                                                                                                                                                                                                                                                                                                                                                                                                                                                                                                                                                                                                                                                                                                                                                                                                                                                                                                                                                                                                                                                                                                                                                                                                                                                                                                                                                                        | В |          |                   |                                      |      | 2   |          | 0           |        |                             | 9.35<br><br>Ø0.3                                                  |
| Impose the second se                                                                                                                                                                                                                            | A |          |                   | 0<br>0<br>0<br>0<br>0<br>0<br>0<br>0 |      |     |          | 0<br>0<br>0 |        |                             | 5.28                                                              |
| 5<br>TOLERANCES:<br>FRACTIONAL:<br>ANGULAR: MACH:: BEND ::<br>TWO PLACE DECIMAL :<br>THEF PLACE DE |   |          |                   |                                      | 3    |     |          |             |        |                             | DRAWN                                                             |
| Image: Two PLACE DECIMAL ±         Interpret geometric         Tolerancing Per:         Material         Finish         Do not scale drawing                                                                                                                                                                                                                                                                                                                                                                                                                                                                                                                                                                                                                                                                                                                                                                                                                                                                                                                                                                                                                                                                                                                                                                                                                                                                                                                                                                                                                                                                                                                                                                                                                                                                                                                                                                                                                                                                                                                                                                                                                                                                                                                                                                               |   |          |                   |                                      |      | 5   |          |             |        | TOLERANCES:<br>FRACTIONAL ± | CHECKED                                                           |
| NOTE: THIS IS FOR A 42'' SYSTEM                                                                                                                                                                                                                                                                                                                                                                                                                                                                                                                                                                                                                                                                                                                                                                                                                                                                                                                                                                                                                                                                                                                                                                                                                                                                                                                                                                                                                                                                                                                                                                                                                                                                                                                                                                                                                                                                                                                                                                                                                                                                                                                                                                                                                                                                                            |   |          |                   | $\checkmark$                         |      |     |          |             |        | TWO PLACE DECIMAL ±         | ENG APPR.<br>MFG APPR.                                            |
| NOTE: THIS IS FOR A 42" SYSTEM  FINISH DO NOT SCALE DRAWING                                                                                                                                                                                                                                                                                                                                                                                                                                                                                                                                                                                                                                                                                                                                                                                                                                                                                                                                                                                                                                                                                                                                                                                                                                                                                                                                                                                                                                                                                                                                                                                                                                                                                                                                                                                                                                                                                                                                                                                                                                                                                                                                                                                                                                                                |   |          |                   |                                      |      |     |          |             |        | INTERPRET GEOMETRIC         | THIRD ANGLE                                                       |
| NOTE: THIS IS FOR A 42 STSTEM DO NOT SCALE DRAWING                                                                                                                                                                                                                                                                                                                                                                                                                                                                                                                                                                                                                                                                                                                                                                                                                                                                                                                                                                                                                                                                                                                                                                                                                                                                                                                                                                                                                                                                                                                                                                                                                                                                                                                                                                                                                                                                                                                                                                                                                                                                                                                                                                                                                                                                         |   |          |                   |                                      |      |     |          |             |        |                             | PROJECTION:<br>PROPRIETA                                          |
|                                                                                                                                                                                                                                                                                                                                                                                                                                                                                                                                                                                                                                                                                                                                                                                                                                                                                                                                                                                                                                                                                                                                                                                                                                                                                                                                                                                                                                                                                                                                                                                                                                                                                                                                                                                                                                                                                                                                                                                                                                                                                                                                                                                                                                                                                                                            |   | NOTE: TH | IS IS FOR A 42" S | YSTEM                                |      |     |          | 8           |        |                             | THE INFORMATION<br>DRAWING IS TH<br>UltraLox. ANY<br>OR AS A WHOL |
|                                                                                                                                                                                                                                                                                                                                                                                                                                                                                                                                                                                                                                                                                                                                                                                                                                                                                                                                                                                                                                                                                                                                                                                                                                                                                                                                                                                                                                                                                                                                                                                                                                                                                                                                                                                                                                                                                                                                                                                                                                                                                                                                                                                                                                                                                                                            | l |          | 4                 |                                      |      | 3   |          |             |        |                             | PERMISSION OF                                                     |